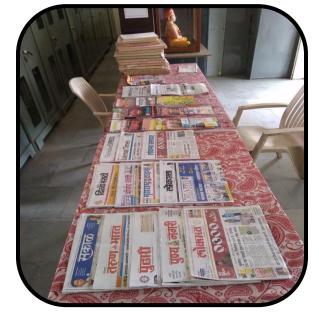

#### **MAGZINES SECTION;**

The magazines and newspapers are made available to the readers of the college by displaying them on the stand in the reading room.